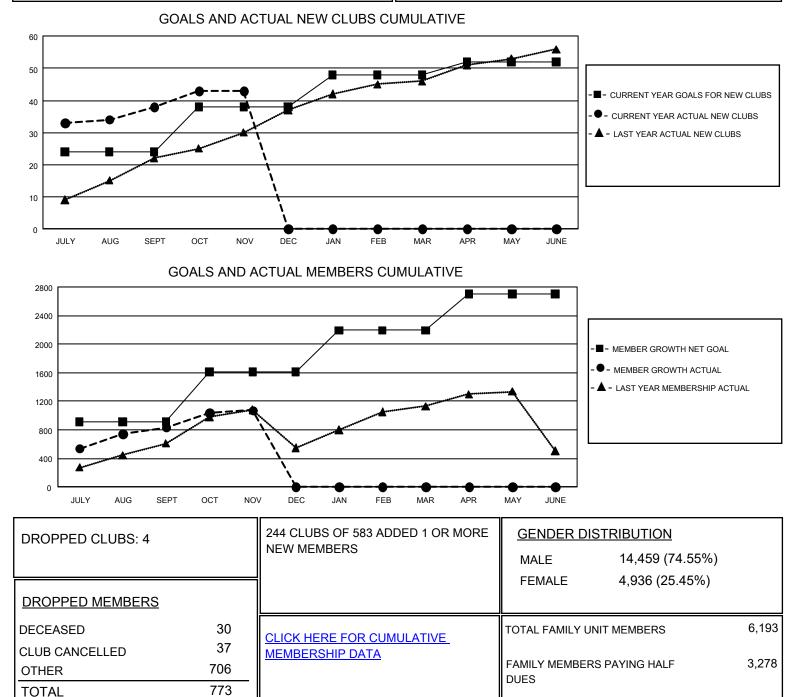

## LOCATION: INDIA

GMT: OPEN

GMT CA 6

| Clubs                 |               |           |               | Members               |                        |                         |                                                    |
|-----------------------|---------------|-----------|---------------|-----------------------|------------------------|-------------------------|----------------------------------------------------|
| RESULTS FOR 2019-2020 |               |           |               | RESULTS FOR 2019-2020 |                        |                         |                                                    |
| QUARTER               | NEW CLUB GOAL | NEW CLUBS | DROPPED CLUBS | QUARTER MEMI          | BER GROWTH NET<br>GOAL | MEMBER GROWTH<br>ACTUAL | DROPPED<br>MEMBERS ACTUAL<br>(including transfers) |
| JULY/AUG/SEPT         | 72            | 38        | 4             | JULY/AUG/SEPT         | 2,745                  | 1,520                   | 636                                                |
| OCT/NOV/DEC           | 42            | 5         | 0             | OCT/NOV/DEC           | 2,085                  | 384                     | 137                                                |
| JAN/FEB/MAR           | 30            | 0         | 0             | JAN/FEB/MAR           | 1,755                  | 0                       | 0                                                  |
| APR/MAY/JUNE          | 12            | 0         | 0             | APR/MAY/JUNE          | 1,530                  | 0                       | 0                                                  |